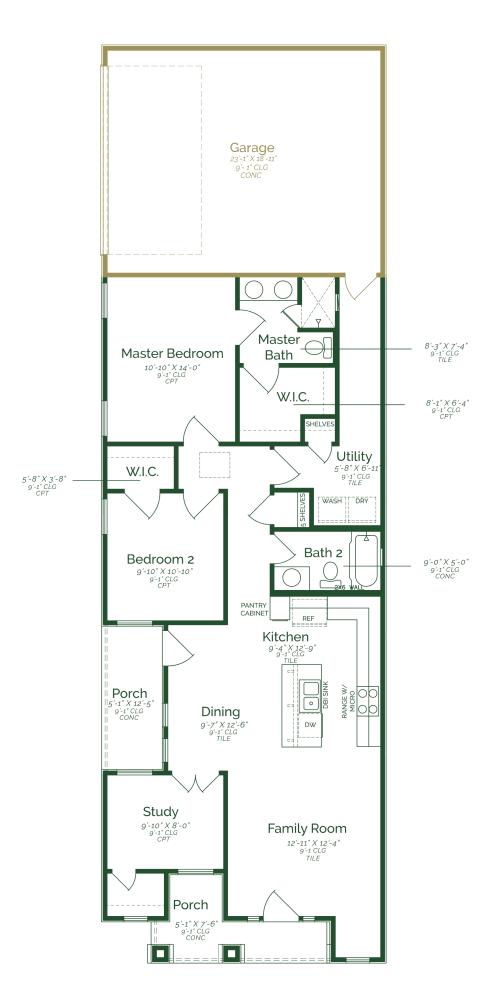

## Est. Completion Date: Available now!

Call or Text 956-381-1500 or visit our Sales Office Monday - Saturday: 9:00am to 5:00pm Sunday: Closed for more info!

Welcome to this thoughtfully designed home tailored for the comfort and convenience. The heart of the home is the open-concept living, dining, and kitchen area. Adjacent to the living area is the study room, strategically placed at the front of the home. The two bedrooms are well-appointed, each offering a tranquil haven for relaxation. The master bedroom features a full bathroom, spacious shower, and a walk-in closet. While the second bedroom enjoys easy access to a nearby full bathroom, providing convenience for both residents and guests. You can also enjoy an upgraded two car garage.