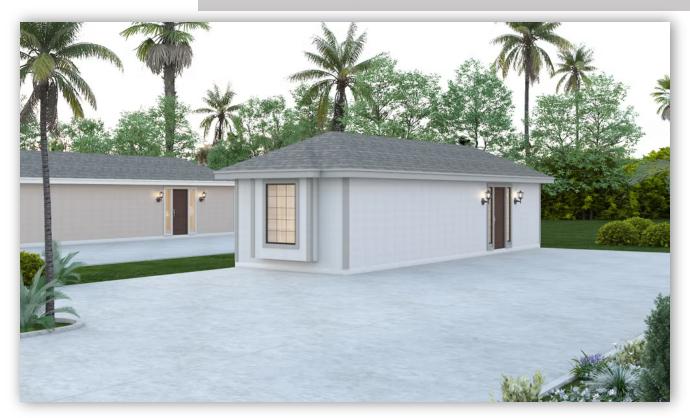

## Est. Completion Date: Available JUN/JUL 2024

| 480                                                                                                                      | 480                | 1        | 1     | 1.0     |
|--------------------------------------------------------------------------------------------------------------------------|--------------------|----------|-------|---------|
| TOTAL SQUARE FEET                                                                                                        | LIVING SQUARE FEET | BEDROOMS | BATHS | STORIES |
| Call or Text 956-381-1500 or visit our Sales Office Monday - Saturday: 9:00am to 5:00pm<br>Sunday: Closed for more info! |                    |          |       |         |

The open-concept layout creates a seamless flow between the living, kitchen, and dining area, enhancing the sense of space and connectivity. The interior features 6x36 walnut creek tile throughout the home. The kitchen features, quartz countertops, upgraded skyline steel maple wood cabinets, and stainless steel appliances. For added convenience the home is equipped with RV full hook-ups!

- Quartz countertops
- Tile throughout home
- Upgraded Maple wood cabinets
- Stainless steel appliances- Electric

\*Photos do not represent the final production of the home

## Deluxe Coach