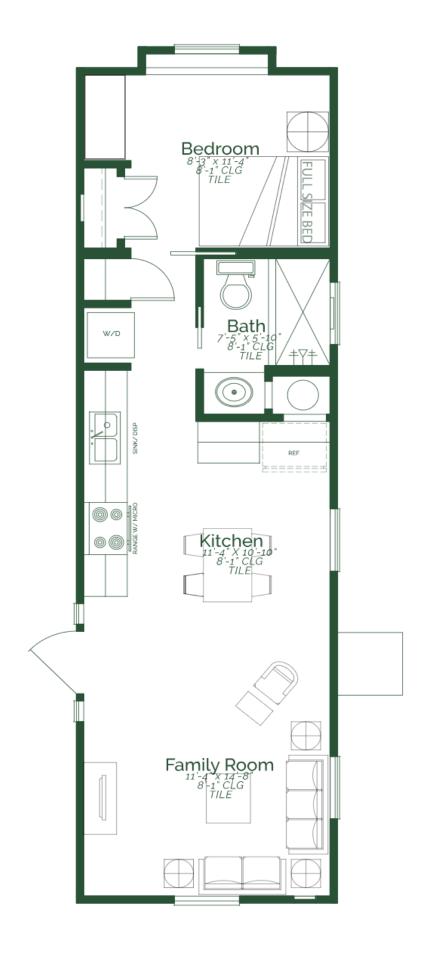

## Est. Completion Date: Available JUN/JUL 2024

| 480                                                                                                                      | 480                | 1        | 1     | 1.0     |
|--------------------------------------------------------------------------------------------------------------------------|--------------------|----------|-------|---------|
| TOTAL SQUARE FEET                                                                                                        | LIVING SQUARE FEET | BEDROOMS | BATHS | STORIES |
| Call or Text 956-381-1500 or visit our Sales Office Monday - Saturday: 9:00am to 5:00pm<br>Sunday: Closed for more info! |                    |          |       |         |

The open-concept layout creates a seamless flow between the living, kitchen, and dining area, enhancing the sense of space and connectivity. The interior features 6x36 walnut creek tile throughout the home. The kitchen features, quartz countertops, upgraded skyline steel maple wood cabinets, and stainless steel appliances. For added convenience the home is equipped with RV full hook-ups!

- Quartz countertops
- Tile throughout home
- Upgraded Maple wood cabinets
- Stainless steel appliances- Electric

\*Photos do not represent the final production of the home